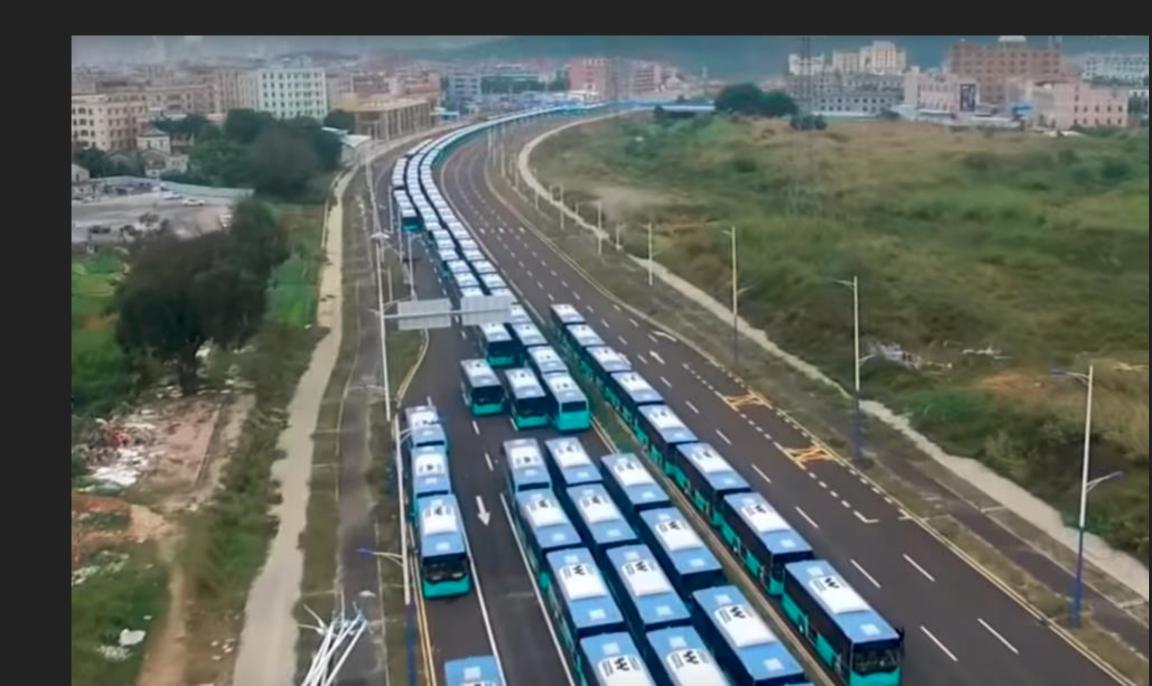

## FLEET CHAMPION — SHENZHEN

- 4,000 electric buses delivered!
- 3,024 electric buses on order (additional 3,410 buses ordered by sister city Shanwei)