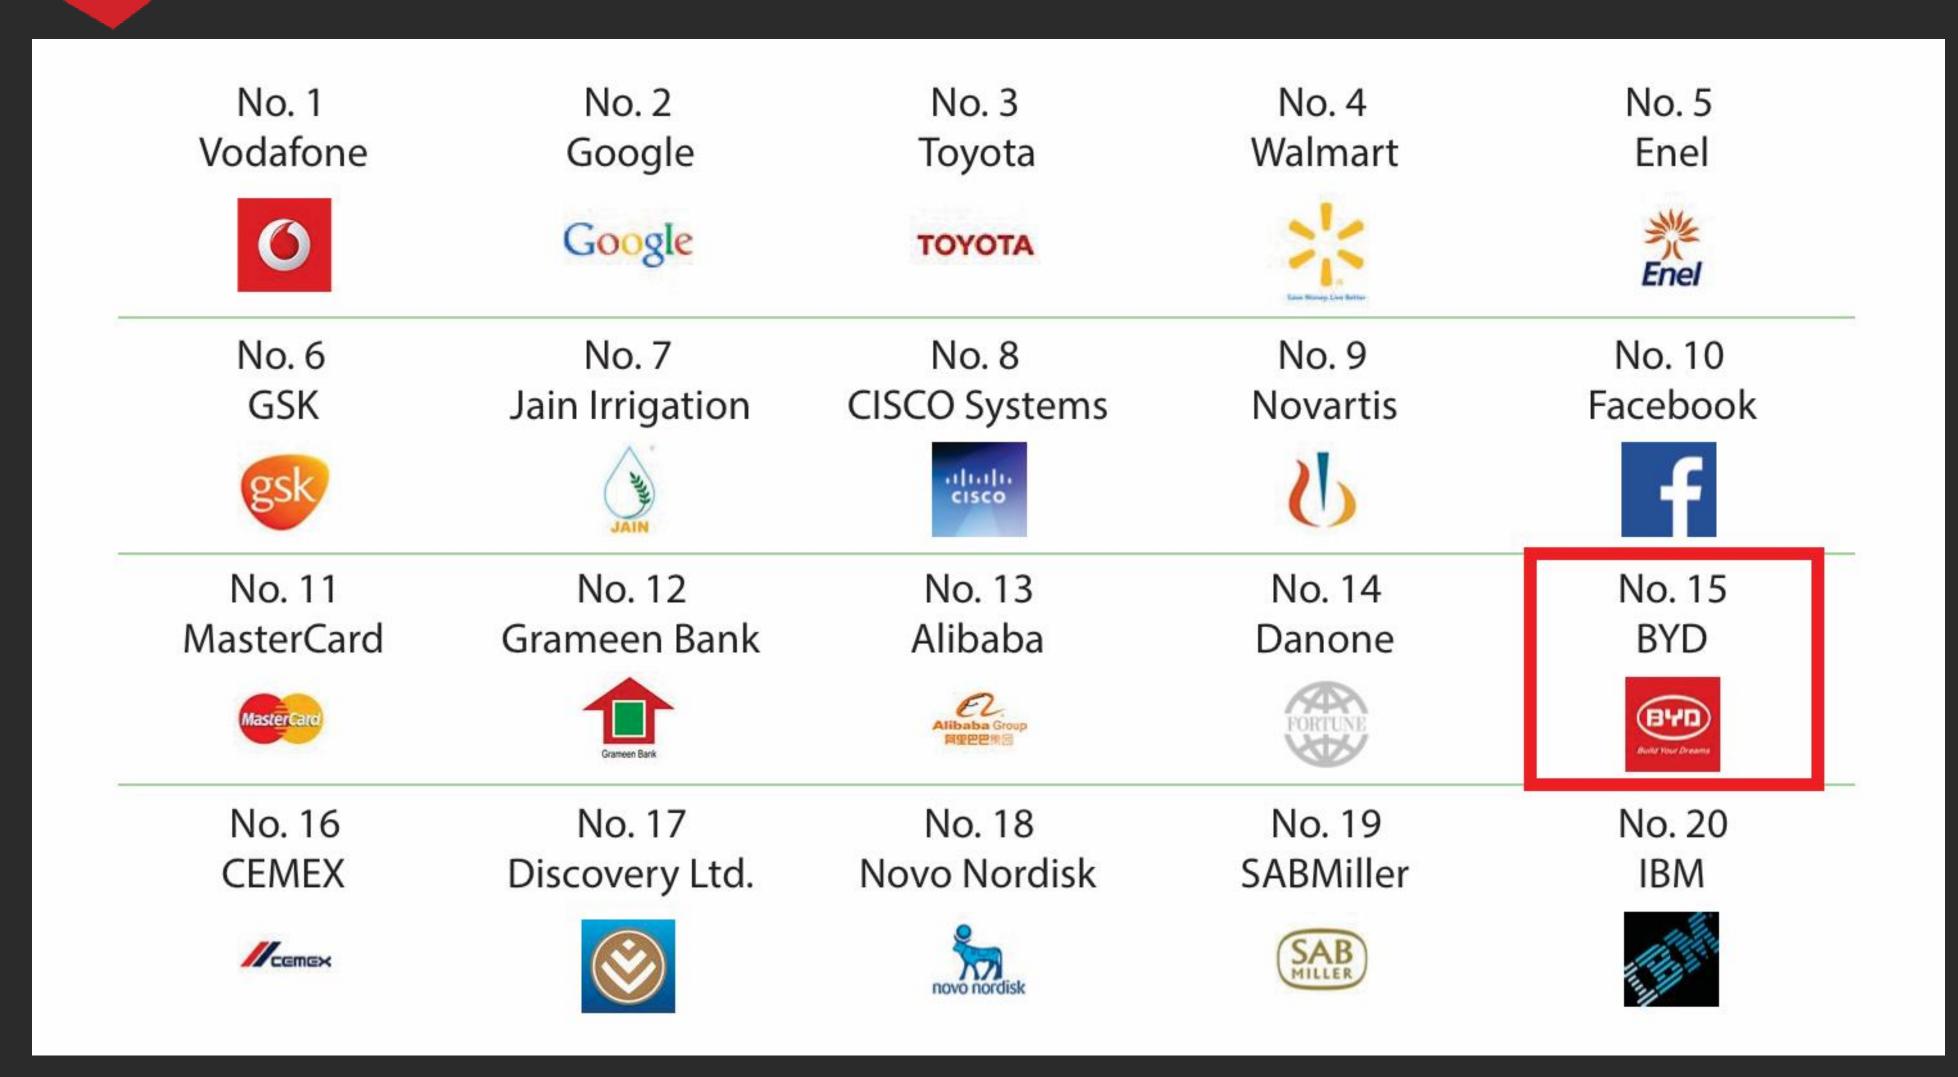

# ONE OF THE MOST INNOVATIVE COMPANIES IN THE WORLD

Bloomberg List: 25 Most Innovative Companies 2010